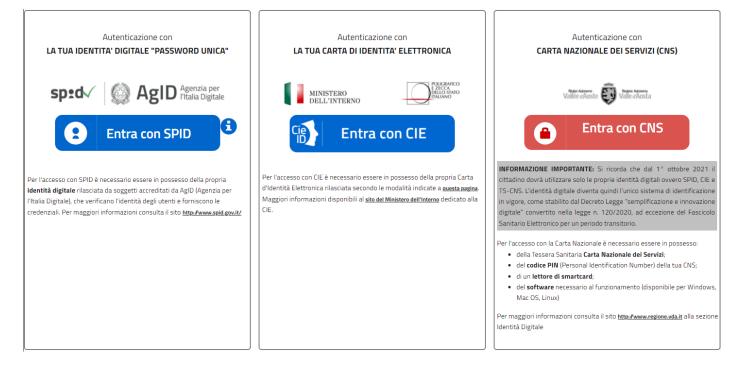

### How to access the service

The parent or the child's legal guardian can access the service through one of the following authentication methods:

• SPID (Digital Identity Public System):

To do so, you must have your digital identity issued by subjects accredited by AgID (Digital Italy Agency) and log in using the "Enter with SPID" button.

For further information visit the website http://www.spid.gov.it/

## • CIE (Electronic Identity Card)

In order to do so, it is necessary to have an Electronic Identity Card issued according to the procedures indicated at https://www.cartaidentita.interno.gov.it/presolazione-della-richiesta/ More information available on the website of the Ministero dell'Interno (Ministry of the Interior) dedicated to the CIE https://www.cartaidentita.interno.gov.it/.

## • Health card / Regional service card

Once the TS-CNS Health Card / National Service Card has been activated, the applicant must have installed or install the smart-card reader received when activating the card and use the health card with the PIN provided during the activation;

For further details, please visit the institutional website at:

http://www.regione.vda.it/TesseraSanitaria\_CartaNazionaledeiServizi/Accedere\_ai\_servizi/default\_i.aspx

If the parent or the child's legal guardian has no Italian citizenship or is non-resident and has no National Health Card / TS-CNS Service Card or SPID, he/she can submit a written application to the administrative office of the chosen school.